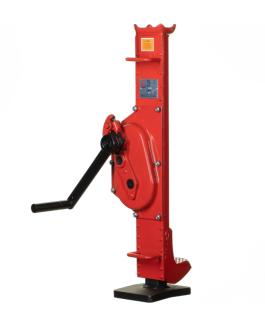

## Mechanical Jack 5000 kg

Art nr.1719

SVERO jack 1719. The crank is collapsible and lifting can take place both on top and heel. It is also self-locking and has double pawls for increased safety.

### Description

- powder-coated steel design
- lifting can be done on top and heel
- self-locking
- double ratchets for increased security
- collapsible crank for easy transport
- test and CE certificate included