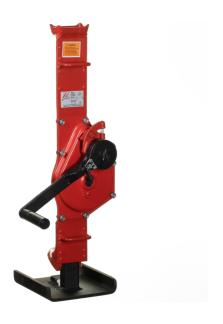

## Railway Jack 1500 kg

Art nr.1715RL

SVERO railway jack 1715. Larger base plate so as not to sink into the ground. The crank has a locking function and is collapsible. Lifting can take place both on top and heel. It is also self-locking and has double pawls for increased safety.

### Description

- the larger foot can handle lifting on more porous surfaces, e.g. railway embankments
- powder-coated steel design
- lifting can be done on top and heel
- self-locking
- double ratchets for increased security
- collapsible crank for easy transport
- test and CE certificate included