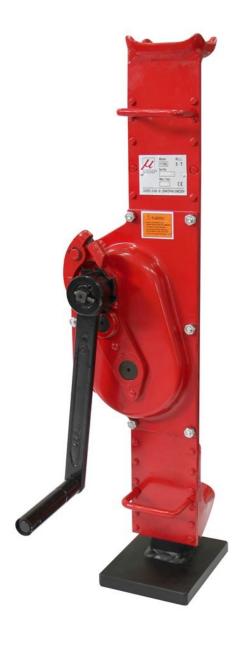

## Mechanical Jack 1500 kg

Art nr.1715

SVERO jack 1715. The crank is collapsible and lifting can take place both on top and heel. It is also self-locking and has double pawls for increased safety.

### Description

- powder-coated steel design
- lifting can be done on top and heel
- self-locking
- double ratchets for increased security
- collapsible crank for easy transport
- test and CE certificate included

### Specifications

| Weight, net  WLL  Test Load  Security ratio | 1715    |
|---------------------------------------------|---------|
| Test Load                                   | 14.3 kg |
|                                             | 1500 kg |
| Security ratio                              | 2250    |
|                                             | 4:1     |
| Lifting height heel                         | 70-370  |
| Lifting height top                          | 600-900 |
| Marking                                     | CE, WLL |
| Standard EN14                               | 94:2000 |