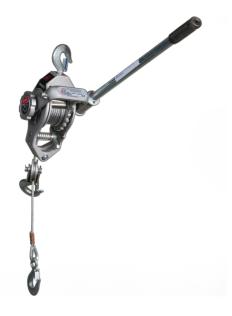

## Lever Hoist 500/1000 kg - with wire

Art nr.15SL12

Svero lever hoist with wire for pulling, stretching and lifting. Lifts 500 kg with 1-part wire and 1000 kg with 2-part wire.

### Description

- Compact and light design
- swivelling hooks with safety lock
- handle is designed to bend when overloaded
- self-locking safety latch
- Wire guides contribute to even winding
- for pulling, stretching and lifting
- traceable with unique SVERO serial number
- each ratchet puller is dynamically test loaded with 1.5 x WLL before leaving production
- test and CE certificates and manual included